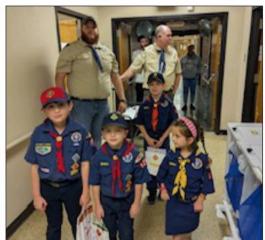

mings Graham Cox, Heidi Hunsucker, Louis Dolan, Gabriel Blanton, Quentin Newsom, Thomas Clarke, TJ Scofield, Hadlie Beard, Helena Hunsucker, John Lato, Dane Fisher, Harrison Newsom, Jackson Summerell, Jaxon Varner, Landon Sicard, Rowan Parker, Joshua Compton, Alexander Compton, and Elliott Beard. Pack 125 chose January to deliver the gifts at the request of the Veterans home due to a lack of visitors in after Christmas. On Sunday January 26, our cubs delivered care packages to the Louisiana Veterans Home located in Jackson, La. They were met with many smiling faces and warm welcomes and were able to spend time with those who have served others. Care packages were delivered by: Gabriel Blanton, Landon Sicard, Graham and Grace Cox, and TJ Scofield. *Photos submitted by Jonathan Blanton*.











# **Corpus Christi Prayer Group**

The Corpus Christi Prayer Group meets the 2<sup>nd</sup> and 4<sup>th</sup> Saturday of each month from 9:30–11 AM in the St. Matthew Room of the Parish Activity Center. We praise and worship God for an hour, then have talks, teachings or testimonies for twenty minutes. Prayers are offered for anyone who wants or needs them. This is an open invitation for anyone. Are you looking to strengthen or grow in an intimate relationship with the Lord? You can do that here. This will teach you how to walk in the Gifts of the Holy Spirit. If you are interested, please contact Jean LeBlanc.

#### The Men's Bible Study

The Men's Bible Study meets Tuesday evenings in the Choir Room from 6–8 PM. Many of us know the Scripture readings from Mass, but do you know