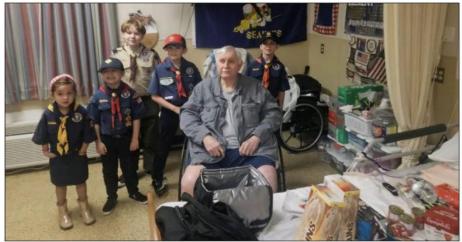

ummings Graham Cox, Heidi Hunsucker, Louis Dolan, Gabriel Blanton, Quentin Newsom, Thomas Clarke, TJ Scofield, Hadlie Beard, Helena Hunsucker, John Lato, Dane Fisher, Harrison Newsom, Jackson Summerell, Jaxon Varner, Landon Sicard, Rowan Parker, Joshua Compton, Alexander Compton, and Elliott Beard. Pack 125 chose January to deliver the gifts at the request of the Veterans home due to a lack of visitors in after Christmas. On Sunday January 26, our cubs delivered care packages to the Louisiana Veterans Home located in Jackson, La. They were met with many smiling faces and warm welcomes and were able to spend time with those who have served others. Care packages were delivered by: Gabriel Blanton, Landon Sicard, Graham and Grace Cox, and TJ Scofield. *Photos submitted by Jonathan Blanton*.











# **Corpus Christi Prayer Group**

The Corpus Christi Prayer Group meets the 2<sup>nd</sup> and 4<sup>th</sup> Saturday of each month from 9:30–11 AM in the St. Matthew Room of the Parish Activity Center. We praise and worship God for an hour, then have talks, teachings or testimonies for twenty minutes. Prayers are offered for anyone who wants or needs them. This is an open invitation for anyone. Are you looking to strengthen or grow in an intimate relationship with the Lord? You can do that here. This will teach you how to walk in the Gifts of the Holy Spirit. If you are interested, please contact Jean LeBlanc.

#### The Men's Bible Study

The Men's Bible Study meets Tuesday evenings in the Choir Room from 6–8 PM. Many of us know the Scripture readings from Mass, but do you kno