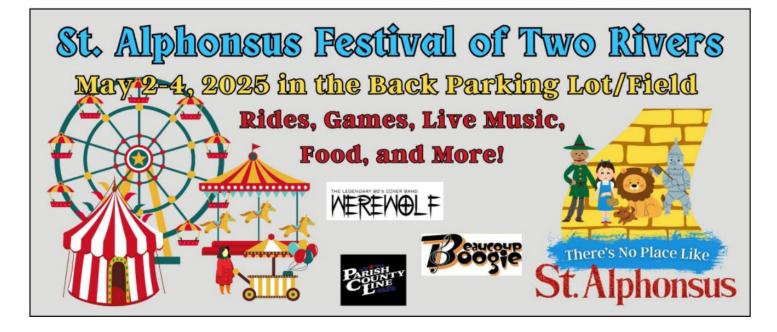

# 2025 Festival of Two Rivers - Cash Raffle Pick up Tickets in Gather Space by Sunday

Don't forget to pick up your raffle tickets in the Gather Space of the church. Any of the tickets not picked up as of 1:30 PM on Sunday, March 30 will be mailed the week of April 1.